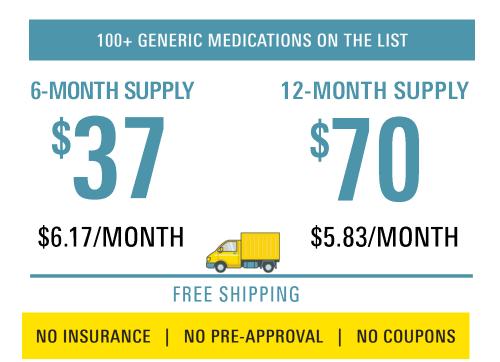

## Marley Drug's Wholesale Price List

100+ generic medications for an affordable cash-price of \$37 for a 6-month supply and \$70 for a 12-month supply. This includes free shipping and there is no insurance involved.

### Why Longer Supply?

- Lower costs
- Fewer pharmacy visits
- Ensures you have a steady supply of your medications